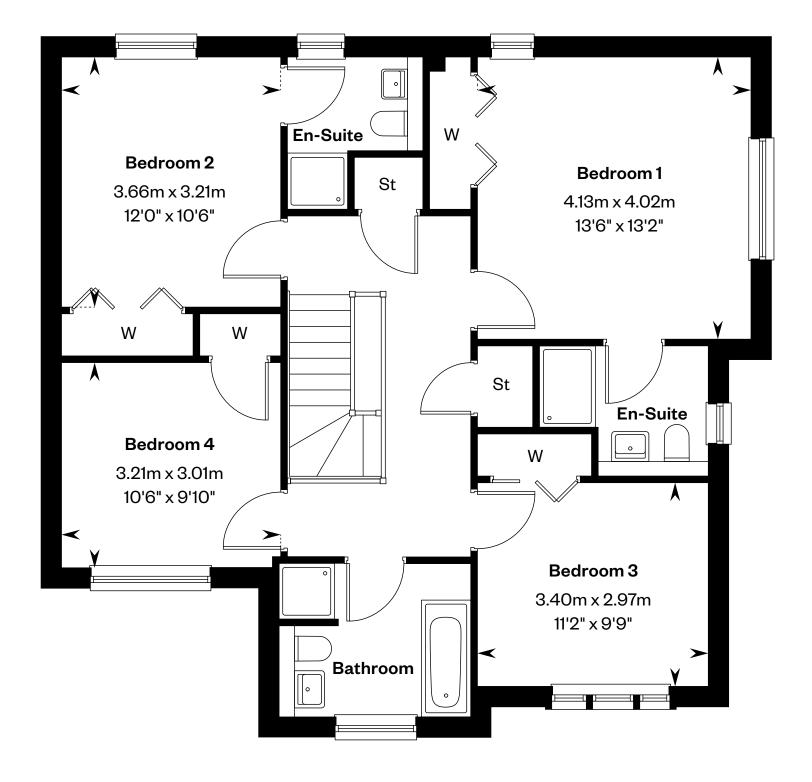

4 bedroom detached home with study

## **The Colville**

### 4 bedroom detached home with study

Plots 45, 75, 84 & 93 – as shown

Plots 67, 78 & 79 – handed

This is a Predicted Energy Assessment for properties that are incomplete. Once the property is completed, this rating will be updated and an official Energy Performance certificate will be created for the property.

Ground floor

Please ask your Sales Consultant for further details. E/S: En-Suite. St: Store cupboard. W: Wardrobe.

IMPORTANT NOTICE TO CUSTOMERS: The Consumer Protection from Unfair Trading Regulations 2008. Cala Homes (East) Limited operates a policy of continual product development and the specifications outlined in this brochure are indicative only. The computer generated images and photographs do not necessarily represent the actual finishings/elevation or treatments, landscaping, furnishings and fittings at this development. Information contained is accurate at date of publication on 03.07.24. See the main brochure for the full Consumer Protection statement.