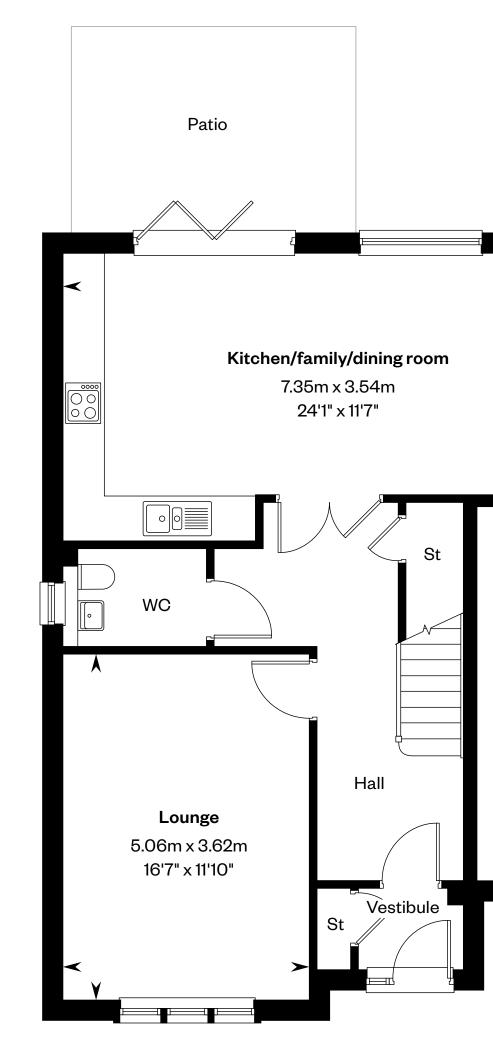

Ground floor

Please ask your Sales Consultant for further details. St: Store cupboard. W: Wardrobe.

IMPORTANT NOTICE TO CUSTOMERS: The Consumer Protection from Unfair Trading Regulations 2008. Cala Homes (East) Limited operates a policy of continual product development and the specifications outlined in this brochure are indicative only. The computer generated images and photographs do not necessarily represent the actual finishings/elevation or treatments, landscaping, furnishings and fittings at this development. Information contained is accurate at date of publication on 03.07.24. See the main brochure for the full Consumer Protection statement.