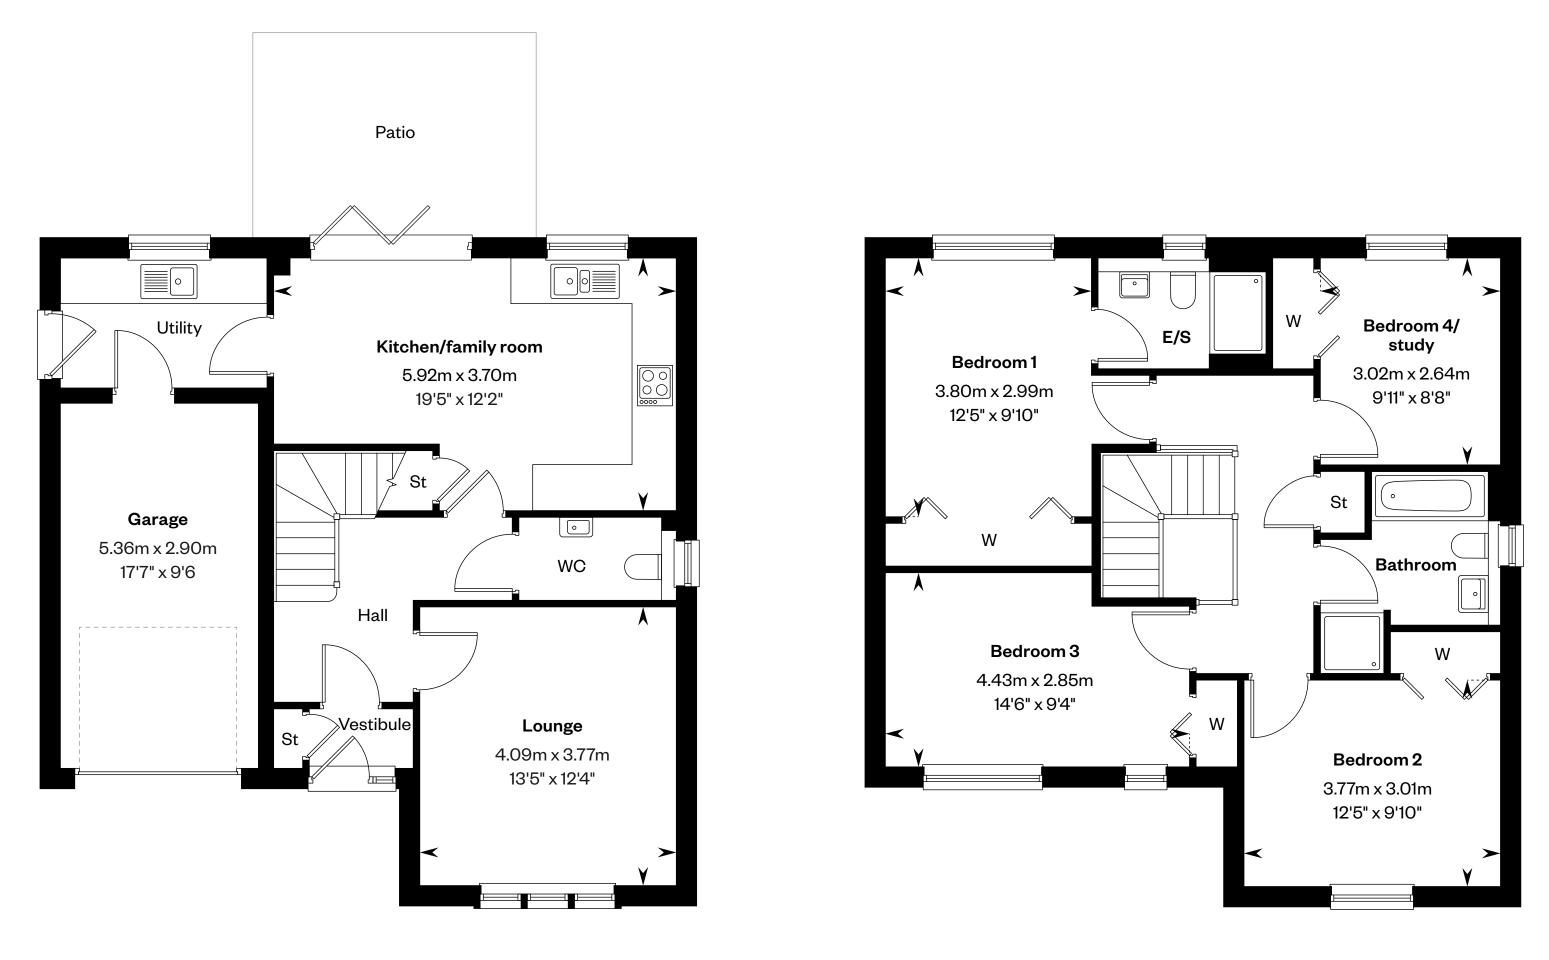

Ground floor

Please ask your Sales Consultant for further details. E/S: En-Suite. St: Store cupboard. W: Wardrobe.

IMPORTANT NOTICE TO CUSTOMERS: The Consumer Protection from Unfair Trading Regulations 2008. Cala Homes (East) Limited operates a policy of continual product development and the specifications outlined in this brochure are indicative only. The computer generated images and photographs do not necessarily represent the actual finishings/elevation or treatments, landscaping, furnishings and fittings at this development. Information contained is accurate at date of publication on 03.07.24. See the main brochure for the full Consumer Protection statement.