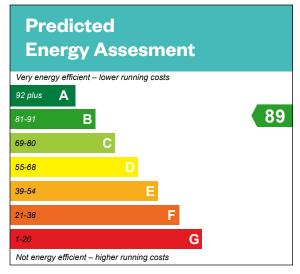

### 5 bedroom detached home

Plots 30, 33, 41, 80, 90, 91, 99 & 108 - as shown

Plots 74, 85, 94 & 113 – handed

This is a Predicted Energy Assessment for properties that are incomplete. Once the property is completed, this rating will be updated and an official Energy Performance certificate will be created for the property.