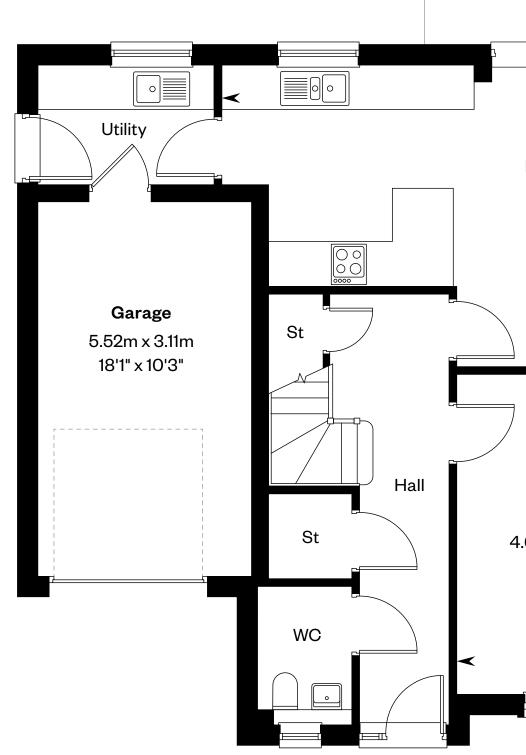

4 bedroom detached home with study

## **The Colville**

### 4 bedroom detached home with study

Plots 45, 75, 84 & 93 – as shown

Plots 67, 78 & 79 – handed

This is a Predicted Energy Assessment for properties that are incomplete. Once the property is completed, this rating will be updated and an official Energy Performance certificate will be created for the property.

Ground floor

Please ask your Sales Consultant for further details. E/S: En-Suite. St: Store cupboard. W: Wardrobe.

IMPORTANT NOTICE TO CUSTOMERS: The Consumer Protection from Unfair Trading Regulations 2008. Cala Homes (East) Limited operates a policy of continual product development and the specifications outlined in this brochure are indicative only. The computer generated images and photographs do not necessarily represent the actual finishings/elevation or treatments, landscaping, furnishings and fittings at this development. Information contained is accurate at date of publication on 03.07.24. See the main brochure for the full Consumer Protection statement.