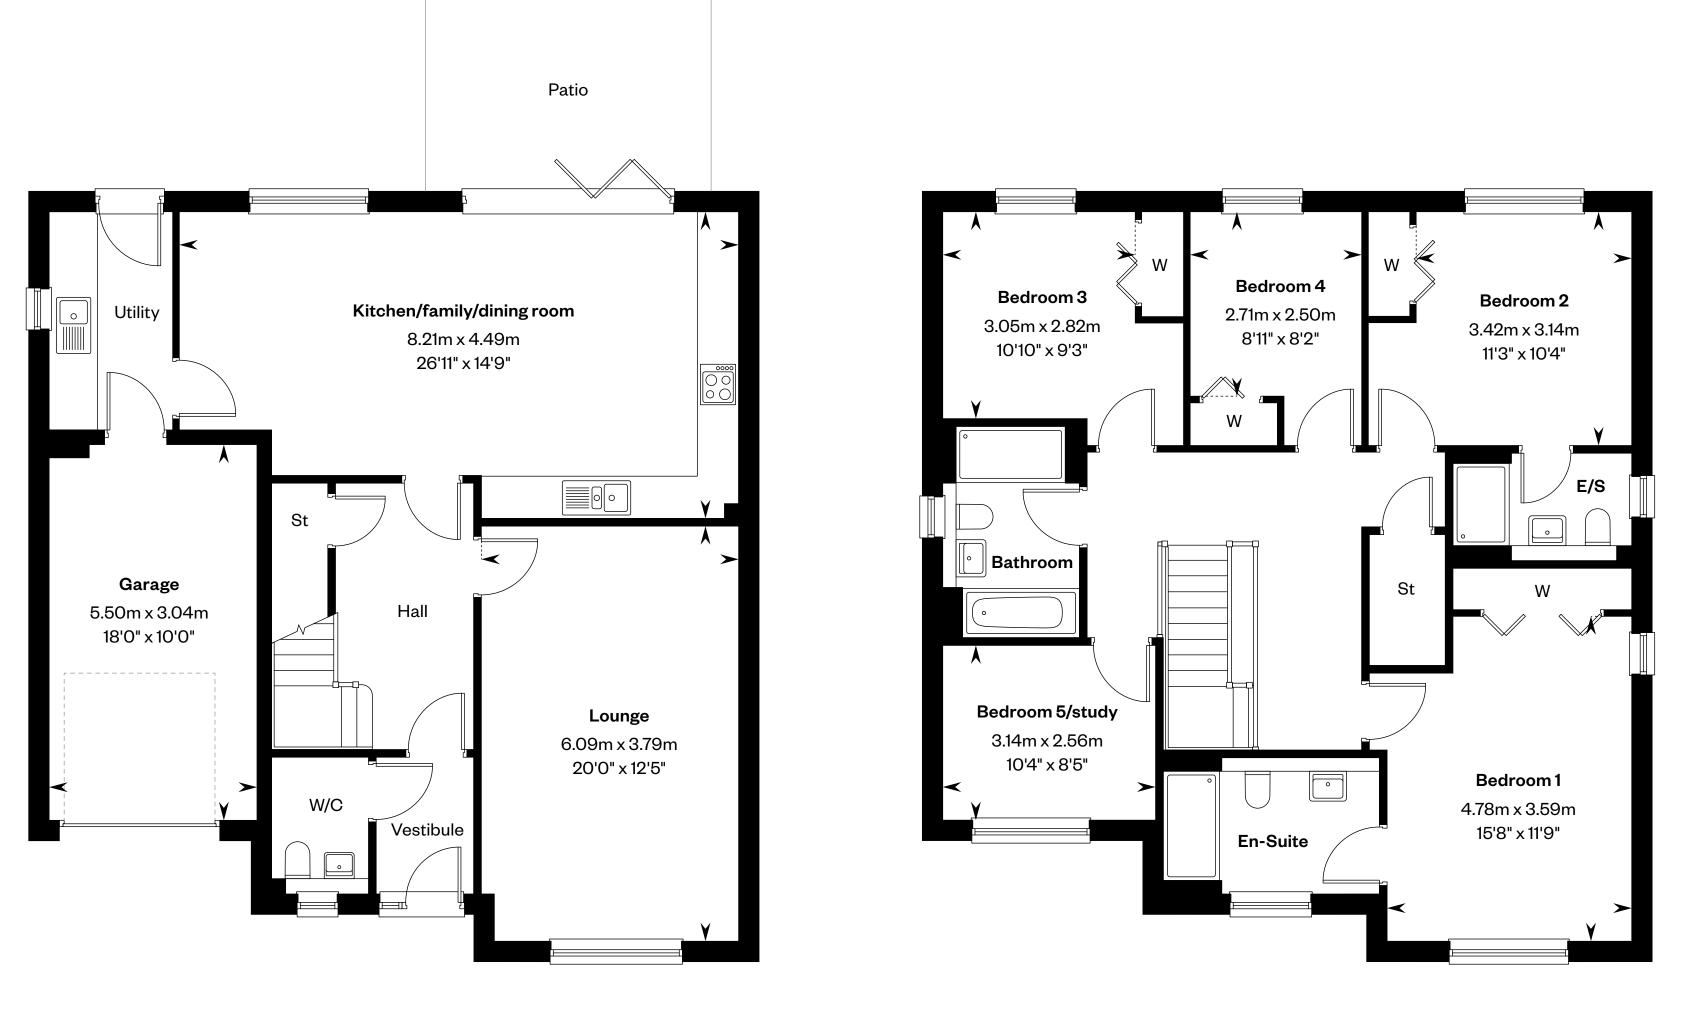

# The Crichton

## **The Crichton**

### 5 bedroom detached home

Plots 30, 33, 41, 80, 90, 91, 99 & 108 - as shown

Plots 74, 85, 94 & 113 – handed

This is a Predicted Energy Assessment for properties that are incomplete. Once the property is completed, this rating will be updated and an official Energy Performance certificate will be created for the property.

Ground floor

Please ask your Sales Consultant for further details. St: Store cupboard. W: Wardrobe.

IMPORTANT NOTICE TO CUSTOMERS: The Consumer Protection from Unfair Trading Regulations 2008. Cala Homes (East) Limited operates a policy of continual product development and the specifications outlined in this brochure are indicative only. The computer generated images and photographs do not necessarily represent the actual finishings/elevation or treatments, landscaping, furnishings and fittings at this development. Information contained is accurate at date of publication on 03.07.24. See the main brochure for the full Consumer Protection statement.