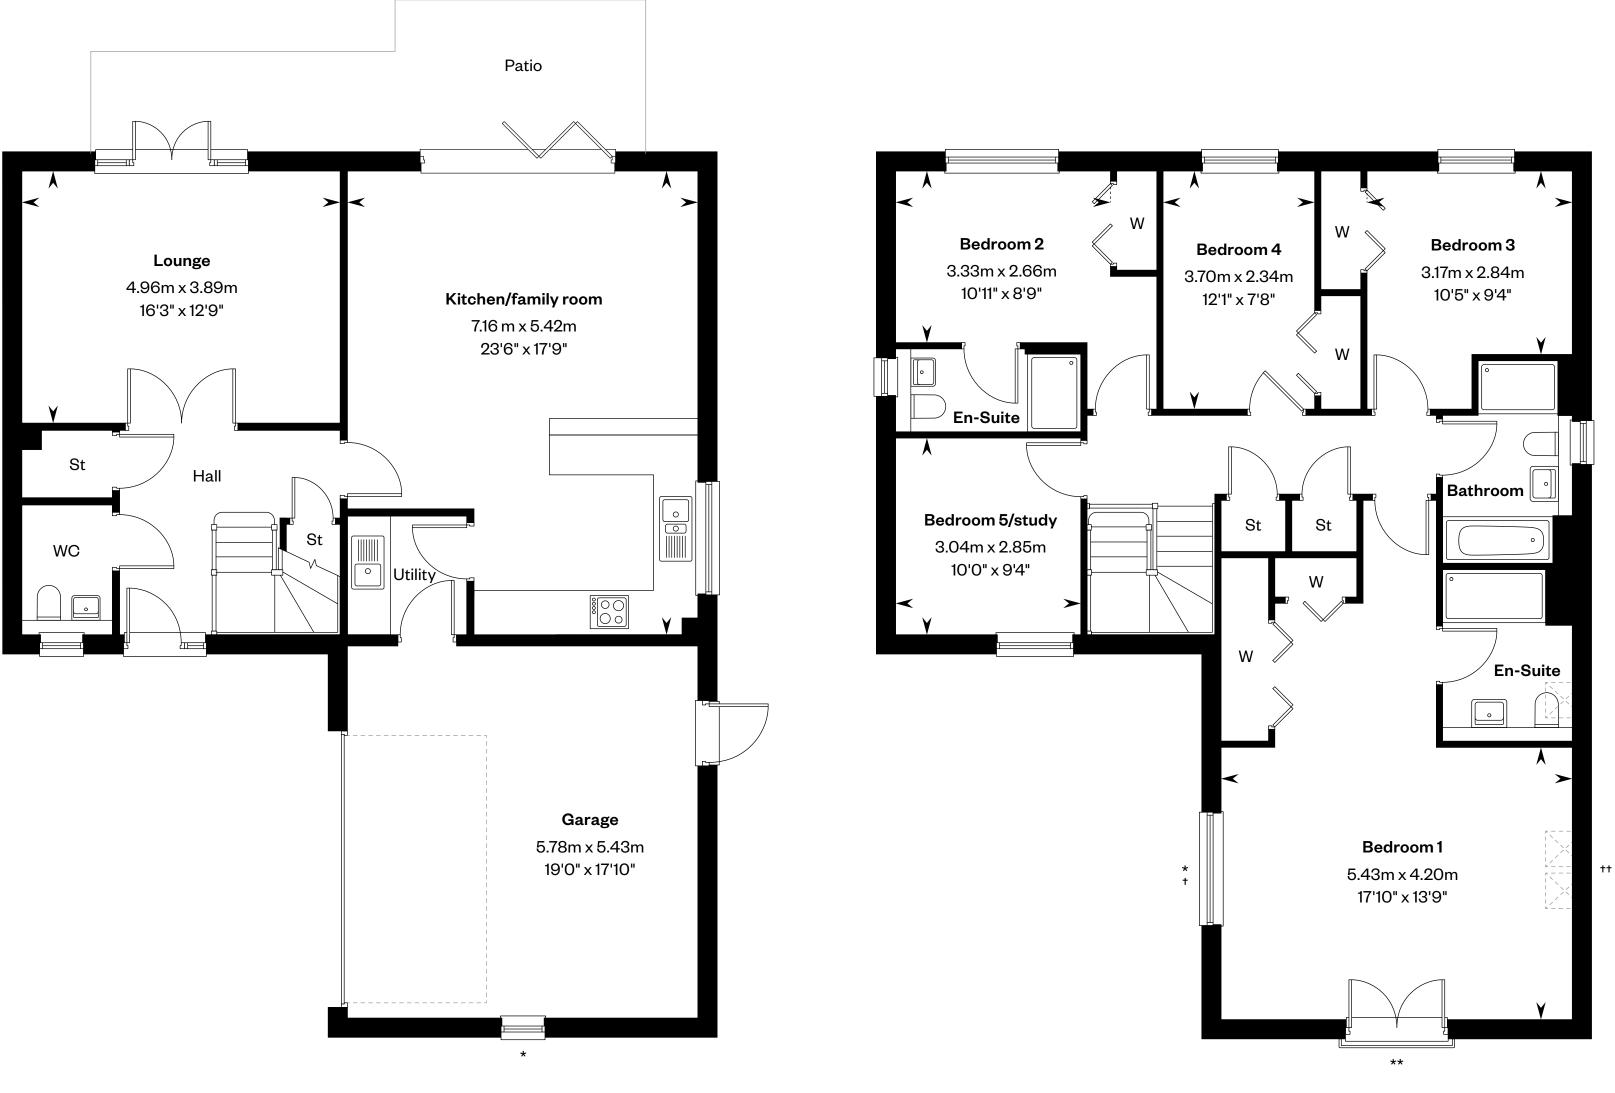

## Ine Dewar

### **The Dewar**

#### 5 bedroom detached home

Plot 28 – as shown

Plot 42 – handed

This is a Predicted Energy Assessment for properties that are incomplete. Once the property is completed, this rating will be updated and an official Energy Performance certificate will be created for the property.

First floor

\*Window to plot 28 only. \*\*Juliet balcony to plot 28 only. †Juliet balcony to plot 42 only. †\*Roof lights to plot 42 only. Please ask your Sales Consultant for further details. St: Store cupboard. W: Wardrobe. 🔀: Roof light/velux window.