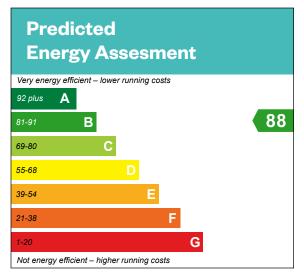

### 3 bedroom terraced home

Plots 13, 48, 53, 65 & 68 – as shown

Plots 1, 5, 8, 50, 51 & 107 – handed

This is a Predicted Energy Assessment for properties that are incomplete. Once the property is completed, this rating will be updated and an official Energy Performance certificate will be created for the property.