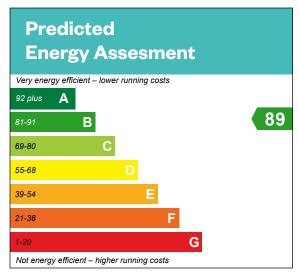

### 4 bedroom detached home with study

Plots 45, 75, 84 & 93 – as shown

Plots 67, 78 & 79 – handed

This is a Predicted Energy Assessment for properties that are incomplete. Once the property is completed, this rating will be updated and an official Energy Performance certificate will be created for the property.