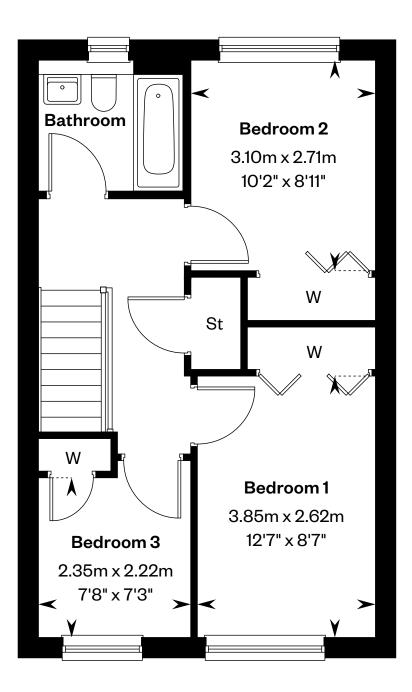

Please ask your Sales Consultant for further details. St: Store cupboard. W: Wardrobe.

IMPORTANT NOTICE TO CUSTOMERS: The Consumer Protection from Unfair Trading Regulations 2008. Cala Homes (East) Limited operates a policy of continual product development and the specifications outlined in this brochure are indicative only. The computer generated images and photographs do not necessarily represent the actual finishings/elevation or treatments, landscaping, furnishings and fittings at this development. Information contained is accurate at date of publication on 03.07.24. See the main brochure for the full Consumer Protection statement.

Ground floor