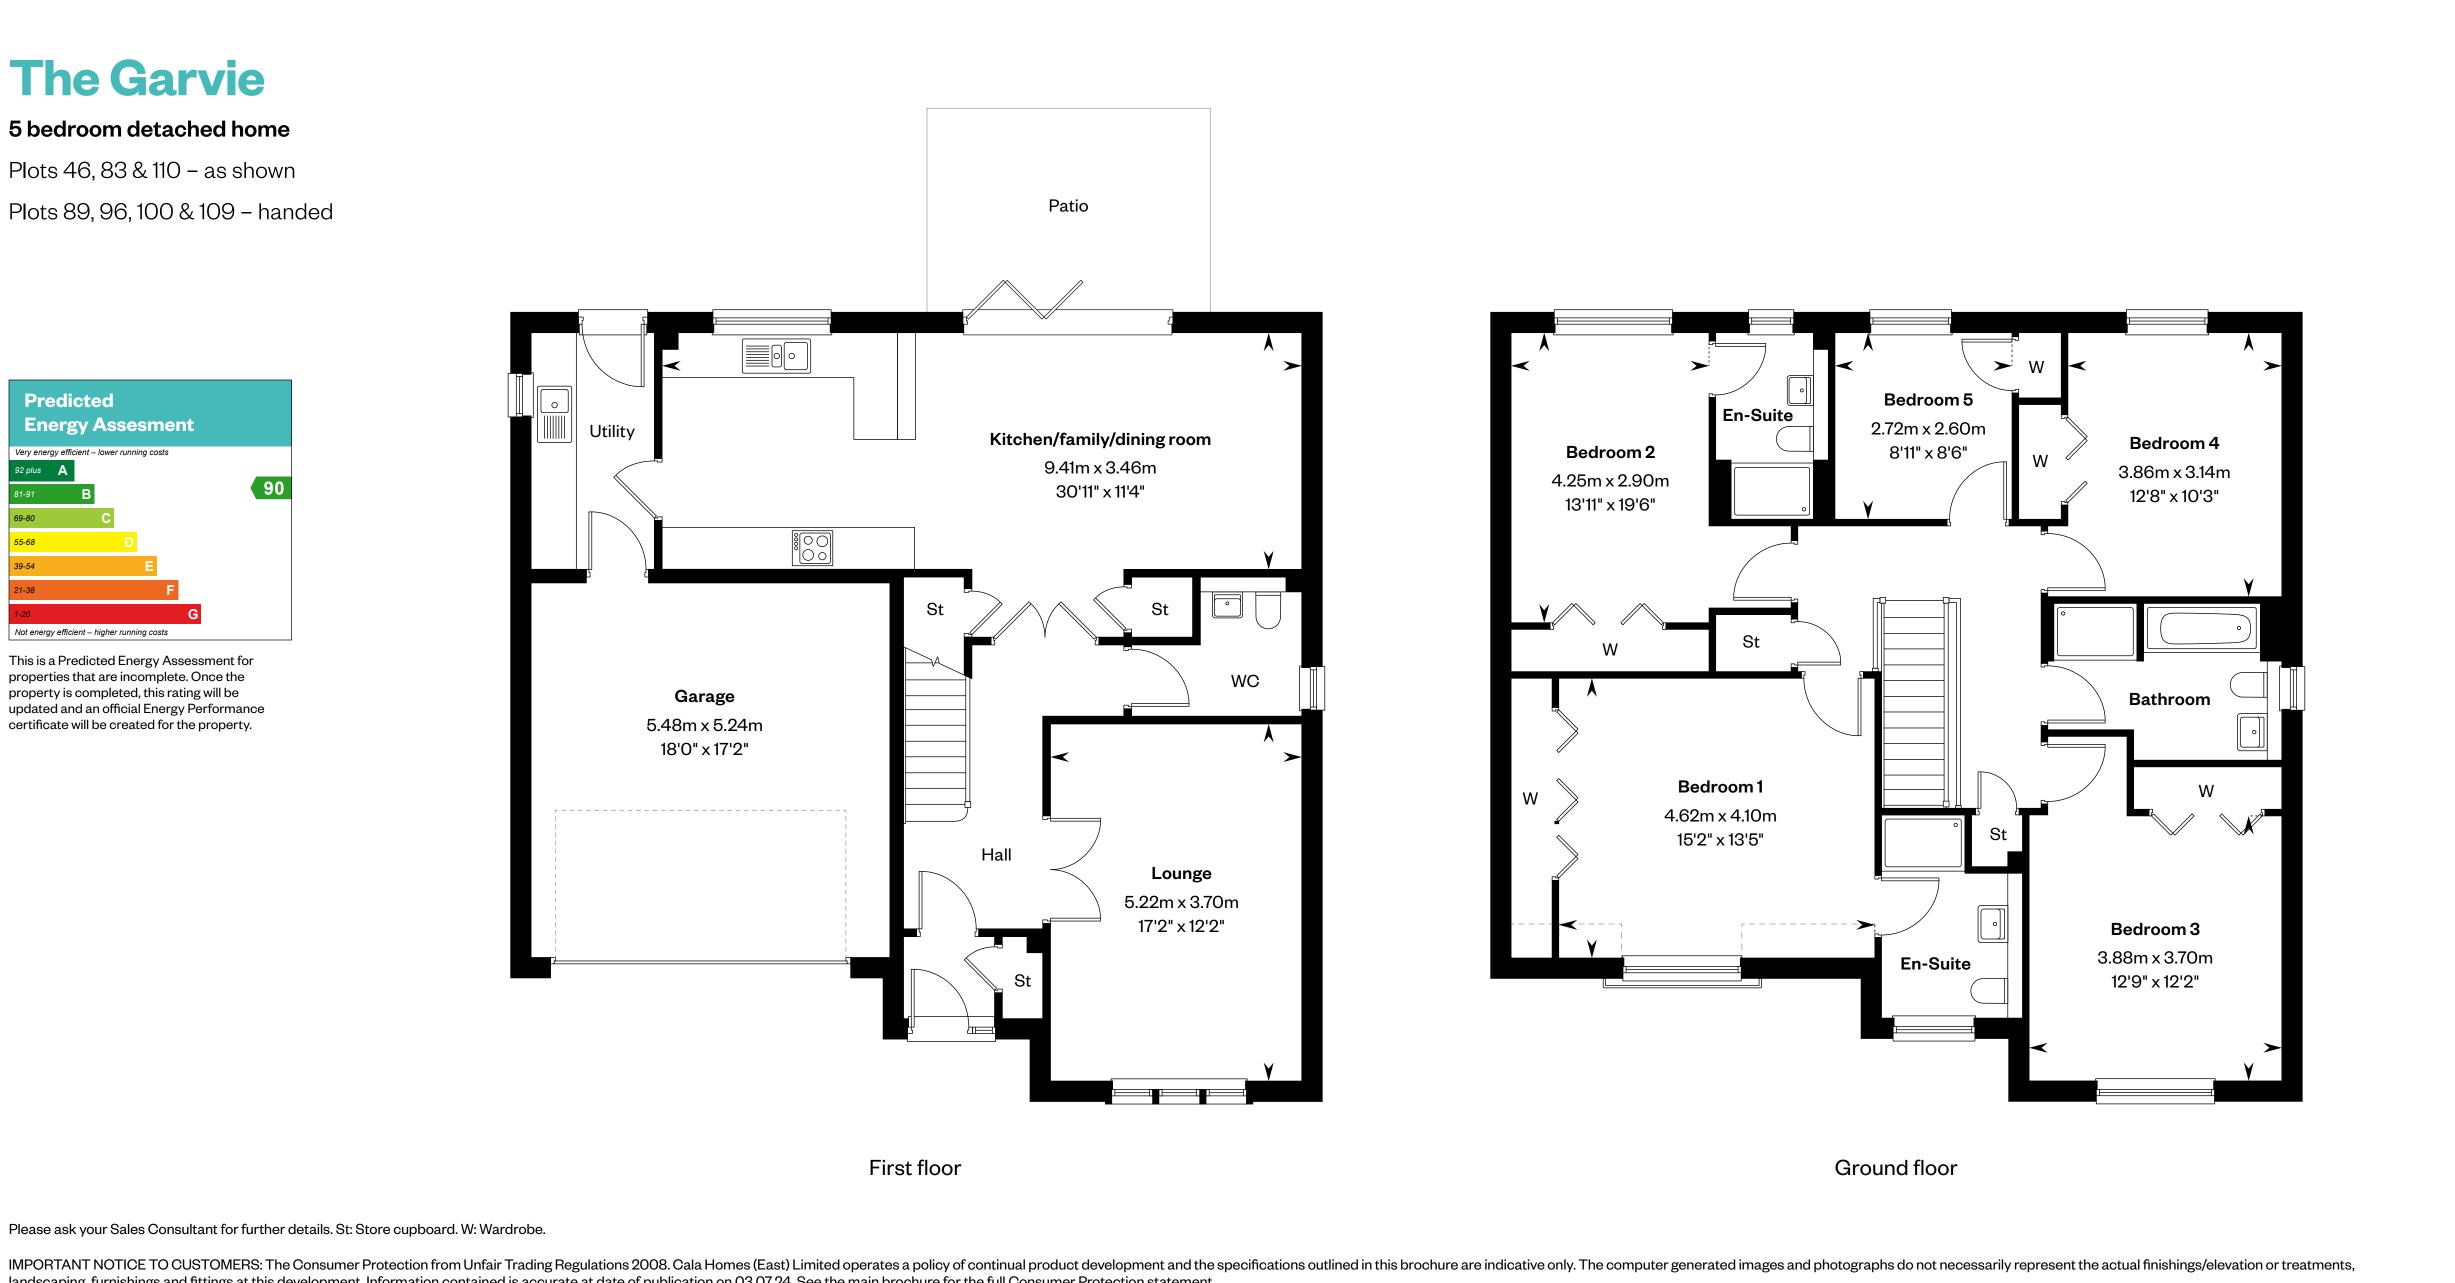

### 5 bedroom detached home

Plots 46, 83 & 110 – as shown

Plots 89, 96, 100 & 109 – handed

This is a Predicted Energy Assessment for properties that are incomplete. Once the property is completed, this rating will be updated and an official Energy Performance certificate will be created for the property.

Please ask your Sales Consultant for further details. St: Store cupboard. W: Wardrobe.

landscaping, furnishings and fittings at this development. Information contained is accurate at date of publication on 03.07.24. See the main brochure for the full Consumer Protection statement.