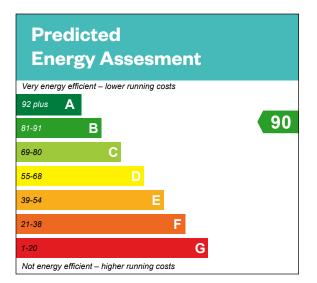

### 5 bedroom detached home

Plots 46, 83 & 110 – as shown

Plots 89, 96, 100 & 109 – handed

This is a Predicted Energy Assessment for properties that are incomplete. Once the property is completed, this rating will be updated and an official Energy Performance certificate will be created for the property.