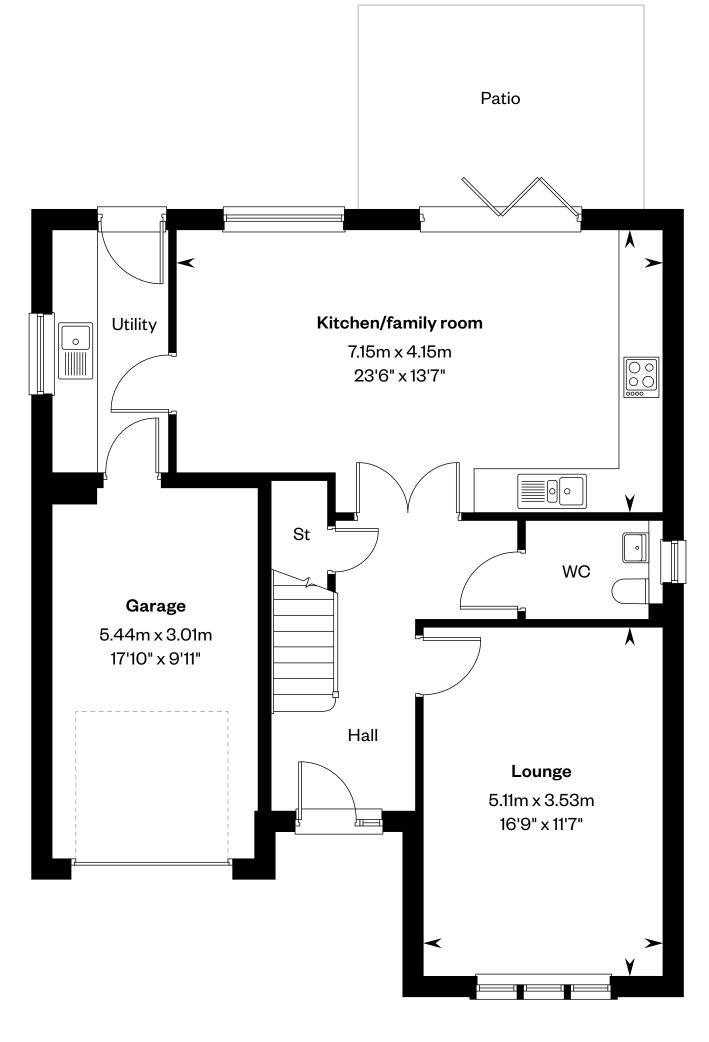

Ground floor

Please ask your Sales Consultant for further details. E/S: En-Suite. St: Store cupboard. W: Wardrobe.

IMPORTANT NOTICE TO CUSTOMERS: The Consumer Protection from Unfair Trading Regulations 2008. Cala Homes (East) Limited operates a policy of continual product development and the specifications outlined in this brochure are indicative only. The computer generated images and photographs do not necessarily represent the actual finishings/elevation or treatments, landscaping, furnishings and fittings at this development. Information contained is accurate at date of publication on 03.07.24. See the main brochure for the full Consumer Protection statement.