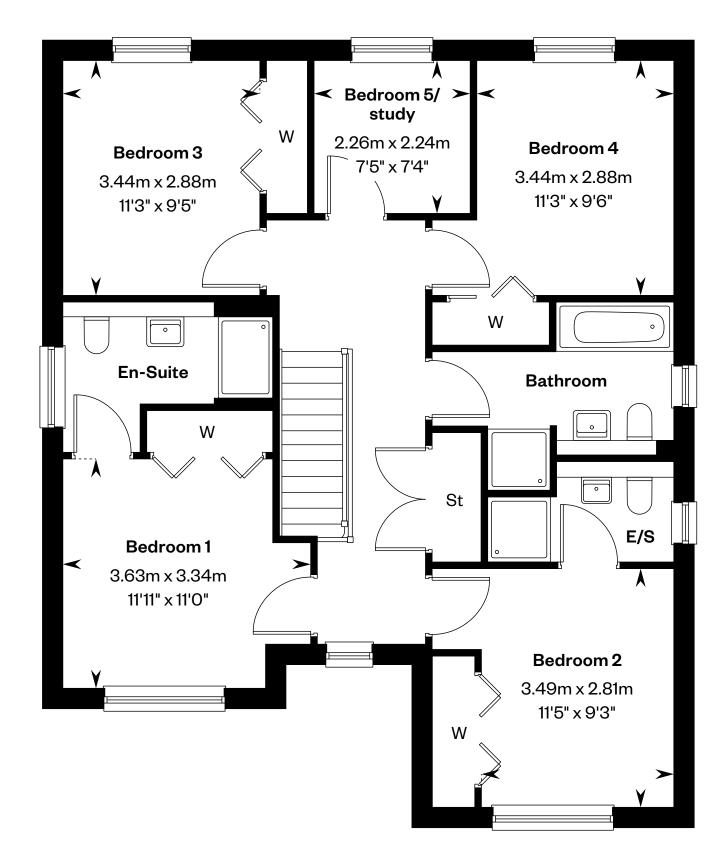

Ground floor

Please ask your Sales Consultant for further details. E/S: En-Suite. St: Store cupboard. W: Wardrobe.

IMPORTANT NOTICE TO CUSTOMERS: The Consumer Protection from Unfair Trading Regulations 2008. Cala Homes (East) Limited operates a policy of continual product development and the specifications outlined in this brochure are indicative only. The computer generated images and photographs do not necessarily represent the actual finishings/elevation or treatments, landscaping, furnishings and fittings at this development. Information contained is accurate at date of publication on 03.07.24. See the main brochure for the full Consumer Protection statement.