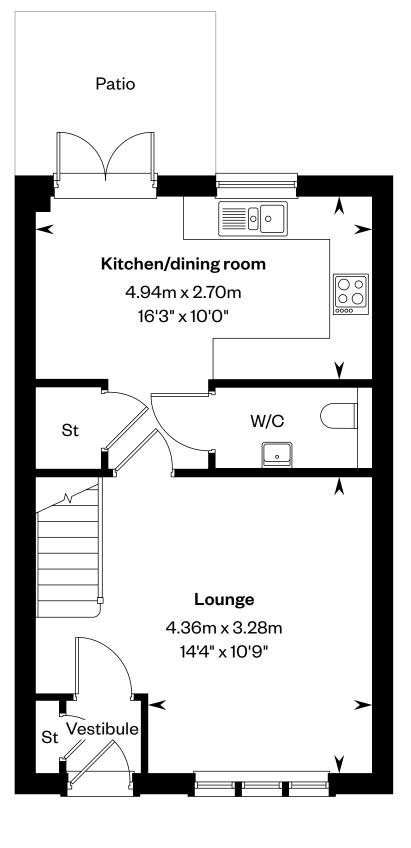

Please ask your Sales Consultant for further details. St: Store cupboard. W: Wardrobe.

IMPORTANT NOTICE TO CUSTOMERS: The Consumer Protection from Unfair Trading Regulations 2008. Cala Homes (East) Limited operates a policy of continual product development and the specifications outlined in this brochure are indicative only. The computer generated images and photographs do not necessarily represent the actual finishings/elevation or treatments, landscaping, furnishings and fittings at this development. Information contained is accurate at date of publication on 03.07.24. See the main brochure for the full Consumer Protection statement.

Ground floor