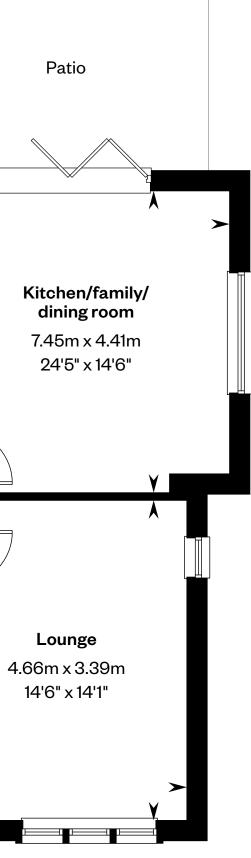

4 bedroom detached home with study

## **The Colville**

### 4 bedroom detached home with study

Plots 45, 75, 84 & 93 – as shown

Plots 67, 78 & 79 – handed

This is a Predicted Energy Assessment for properties that are incomplete. Once the property is completed, this rating will be updated and an official Energy Performance certificate will be created for the property.

Ground floor

Please ask your Sales Consultant for further details. E/S: En-Suite. St: Store cupboard. W: Wardrobe.

IMPORTANT NOTICE TO CUSTOMERS: The Consumer Protection from Unfair Trading Regulations 2008. Cala Homes (East) Limited operates a policy of continual product development and the specifications outlined in this brochure are indicative only. The computer generated images and photographs do not necessarily represent the actual finishings/elevation or treatments, landscaping, furnishings and fittings at this development. Information contained is accurate at date of publication on 03.07.24. See the main brochure for the full Consumer Protection statement.