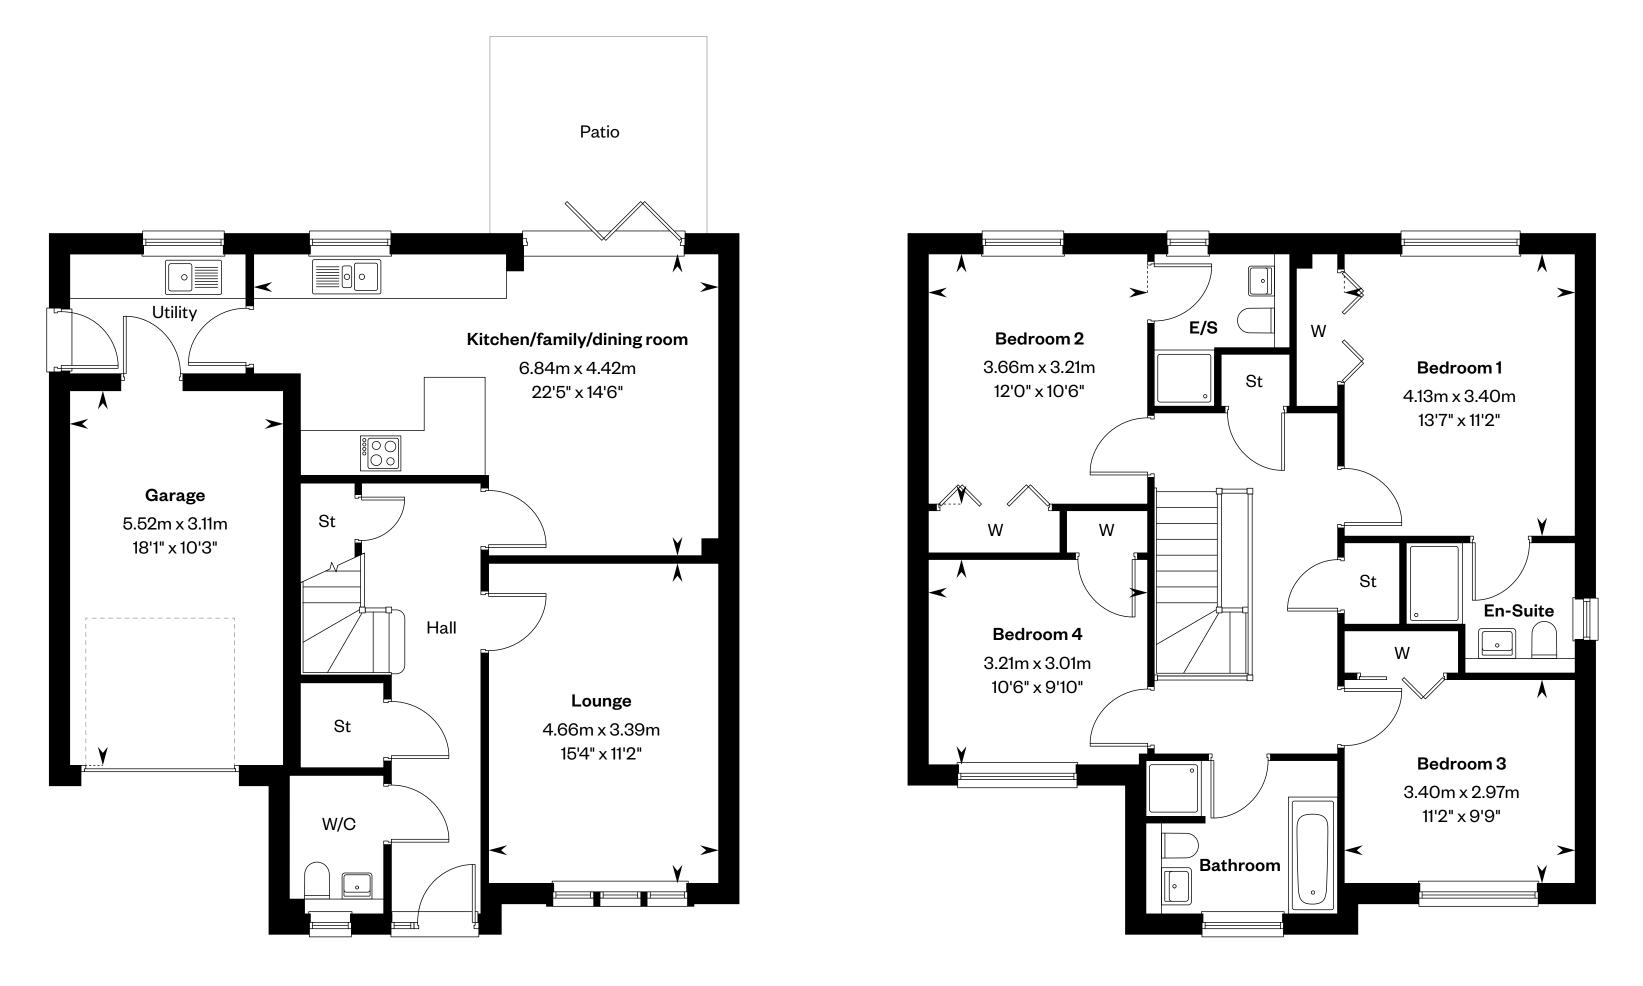

# The Bryce

### 4 bedroom detached home

Plots 73, 82, 92 & 95 – as shown

Plots 36, 44, 81, 98 & 102 – handed

This is a Predicted Energy Assessment for properties that are incomplete. Once the property is completed, this rating will be updated and an official Energy Performance certificate will be created for the property.

Ground floor

Please ask your Sales Consultant for further details. E/S: En-Suite. St: Store cupboard. W: Wardrobe.

IMPORTANT NOTICE TO CUSTOMERS: The Consumer Protection from Unfair Trading Regulations 2008. Cala Homes (East) Limited operates a policy of continual product development and the specifications outlined in this brochure are indicative only. The computer generated images and photographs do not necessarily represent the actual finishings/elevation or treatments, landscaping, furnishings and fittings at this development. Information contained is accurate at date of publication on 03.07.24. See the main brochure for the full Consumer Protection statement.