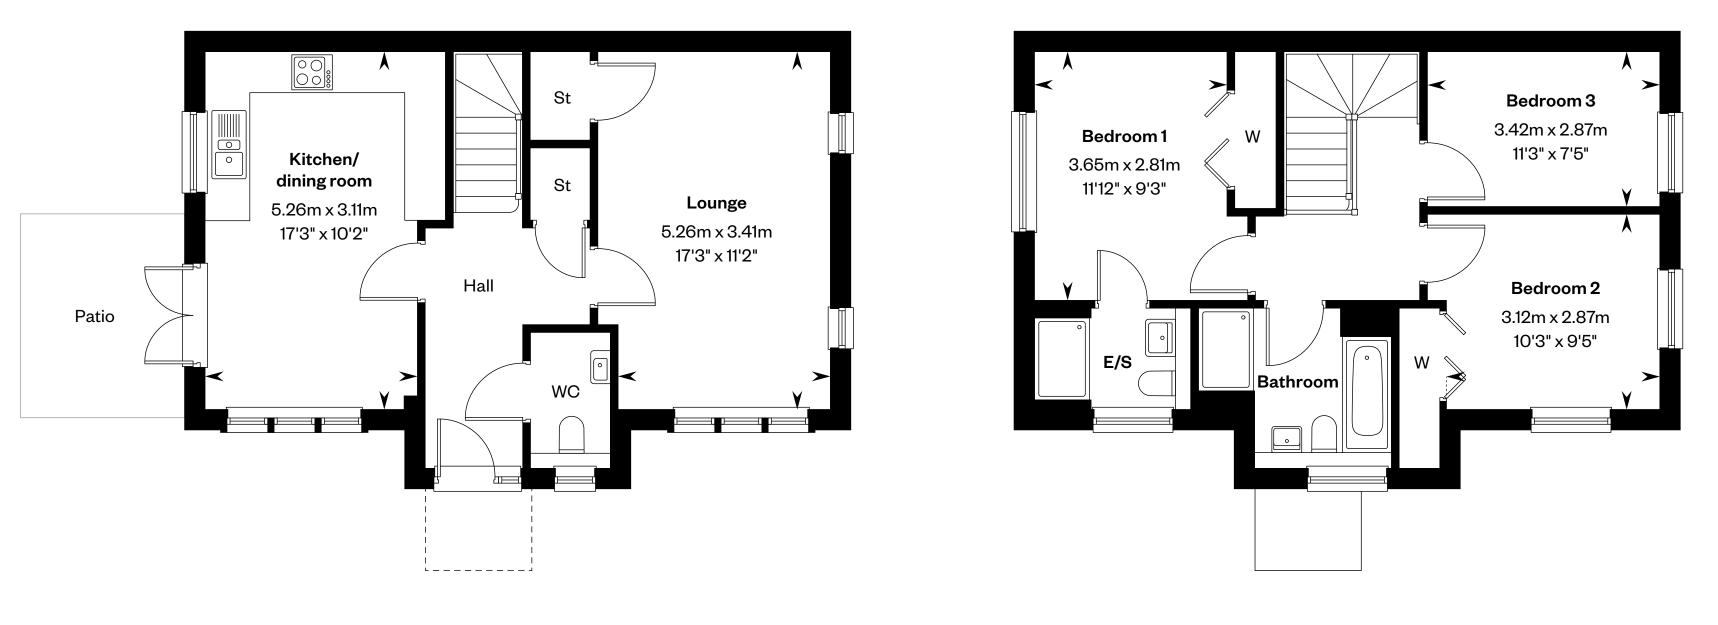

Ground floor

Please ask your Sales Consultant for further details. St: Store cupboard. W: Wardrobe.

IMPORTANT NOTICE TO CUSTOMERS: The Consumer Protection from Unfair Trading Regulations 2008. Cala Homes (East) Limited operates a policy of continual product development and the specifications outlined in this brochure are indicative only. The computer generated images and photographs do not necessarily represent the actual finishings/elevation or treatments, landscaping, furnishings and fittings at this development. Information contained is accurate at date of publication on 03.07.24. See the main brochure for the full Consumer Protection statement.