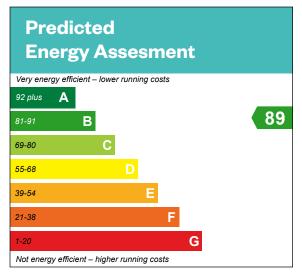

This is a Predicted Energy Assessment for properties that are incomplete. Once the property is completed, this rating will be updated and an official Energy Performance certificate will be created for the property.

### 4 bedroom detached home

Plots 15 & 66 – as shown

Plots 18, 35, 40 & 43 – handed

This is a Predicted Energy Assessment for properties that are incomplete. Once the property is completed, this rating will be updated and an official Energy Performance certificate will be created for the property.