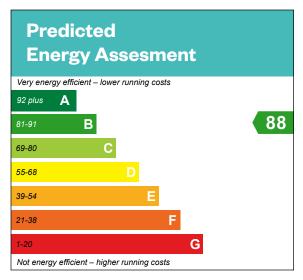

This is a Predicted Energy Assessment for properties that are incomplete. Once the property is completed, this rating will be updated and an official Energy Performance certificate will be created for the property.