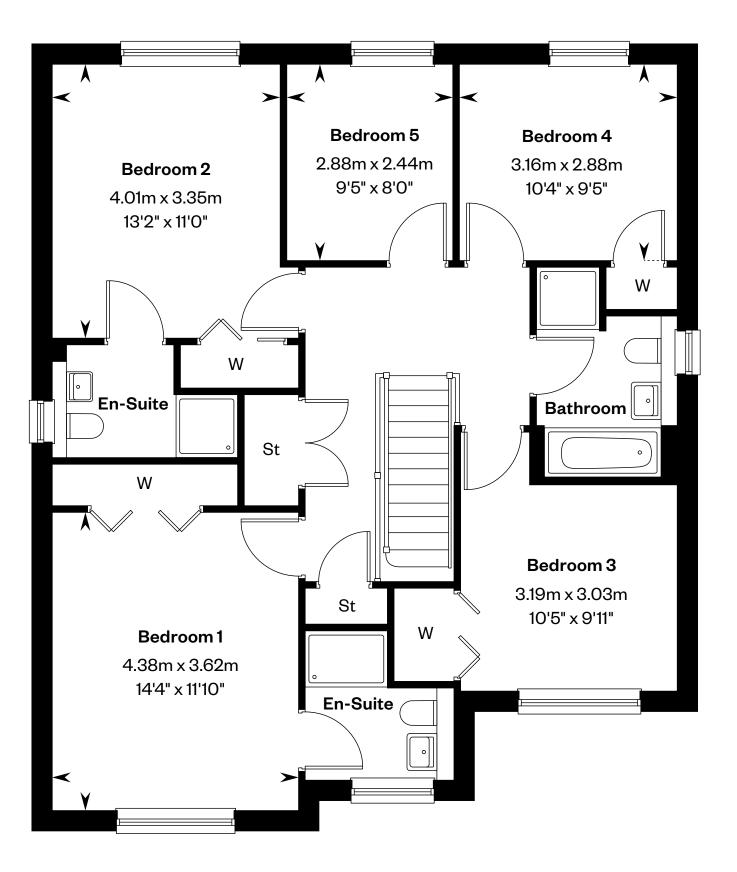

# The Darroch

## **The Darroch**

### 5 bedroom detached home

Plots 31, 111 & 112 – as shown Plots 29, 32, 88 & 101 – handed

This is a Predicted Energy Assessment for properties that are incomplete. Once the property is completed, this rating will be updated and an official Energy Performance certificate will be created for the property.

#### Ground floor

Please ask your Sales Consultant for further details. E/S: En-Suite. St: Store cupboard. W: Wardrobe.

IMPORTANT NOTICE TO CUSTOMERS: The Consumer Protection from Unfair Trading Regulations 2008. Cala Homes (East) Limited operates a policy of continual product development and the specifications outlined in this brochure are indicative only. The computer generated images and photographs do not necessarily represent the actual finishings/elevation or treatments, landscaping, furnishings and fittings at this development. Information contained is accurate at date of publication on 03.07.24. See the main brochure for the full Consumer Protection statement.