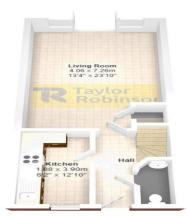

### Cloakroom

In a white suite comprising toilet, wash hand basin, tiled walls, tiled flooring **Living Room** 23' 10'' x 13' 4'' (7.26m x 4.06m) Tiled flooring, under stairs cupboard, french doors to garden **Fitted Kitchen** 12' 10'' x 6' 2'' (3.91m x 1.88m)

Being equipped with a range of base and eye level units comprising inset sink unit, mixer tap, built in 4 ring gas hob, oven below, extractor above, integral dishwasher, washing machine and fridge / freezer, cupboard housing gas boiler, tiled flooring **Stairs to first floor Landing** 