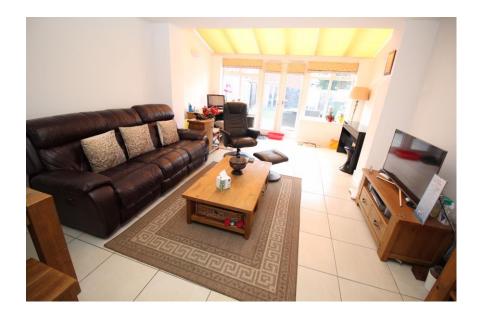

### Cloakroom

In a white suite comprising toilet, wash hand basin, tiled walls, tiled flooring **Living Room** 23' 10'' x 13' 4'' (7.26m x 4.06m) Tiled flooring, under stairs cupboard, french doors to garden **Fitted Kitchen** 12' 10'' x 6' 2'' (3.91m x 1.88m)