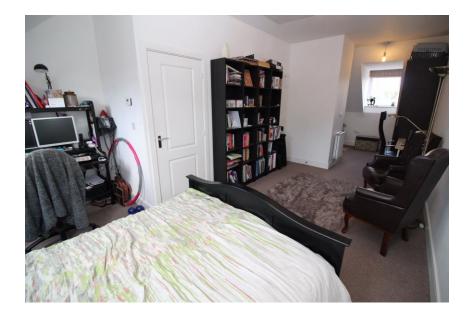

Master Bedroom Suite 28' 6" x 13' 4" (8.68m x 4.06m) Fitted wardrobe hanging cupboards En Suite Shower Room Enclosed double shower cubicle, wash hand basin, toilet, tiled walls

Rear Garden Fenced, area of lawn, patio area, additional sun terrace, garden shed, gated rear access