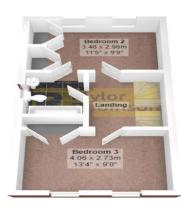

#### Bedroom 2 11' 5" x 9' 9" (3.48m x 2.97m)

Range of fitted wardrobe cupboards Bedroom 3 13' 4" x 9' 0" (4.06m x 2.74m)

Fitted wardrobe cupboards Family Bathroom In a white suite comprising panel enclosed bath, mixer tap, wash hand basin, toilet, tiled walls Stairs to 2nd Floor Landing