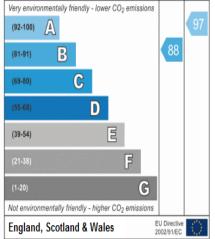

# Current Potential Very environmentally friendly - lower CO2 emissions (92-100) (A) (97)