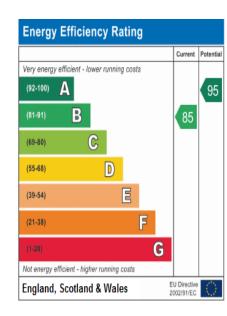

# Current Potential Very environmentally friendly - lower CO2 emissions (92-100) (A) (97)