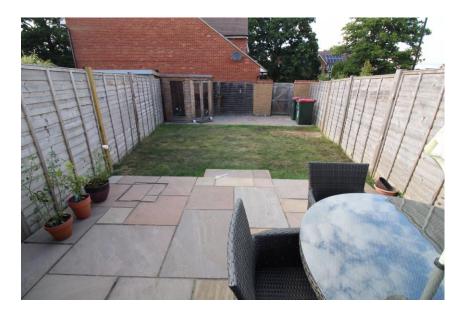

Master Bedroom Suite 28' 6" x 13' 4" (8.68m x 4.06m) Fitted wardrobe hanging cupboards En Suite Shower Room Enclosed double shower cubicle, wash hand basin, toilet, tiled walls

Rear Garden Fenced, area of lawn, patio area, additional sun terrace, garden shed, gated rear access