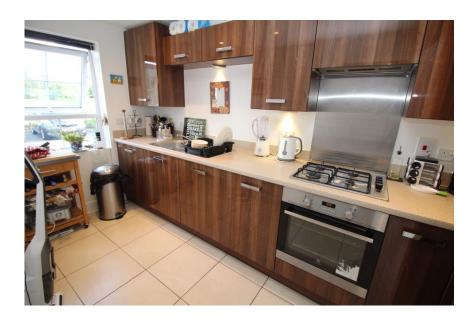

Being equipped with a range of base and eye level units comprising inset sink unit, mixer tap, built in 4 ring gas hob, oven below, extractor above, integral dishwasher, washing machine and fridge / freezer, cupboard housing gas boiler, tiled flooring **Stairs to first floor Landing** 