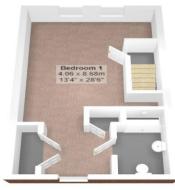

Master Bedroom Suite 28' 6" x 13' 4" (8.68m x 4.06m) Fitted wardrobe hanging cupboards En Suite Shower Room Enclosed double shower cubicle, wash hand basin, toilet, tiled walls

Rear Garden Fenced, area of lawn, patio area, additional sun terrace, garden shed, gated rear access